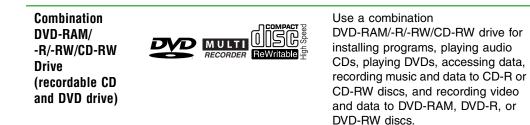

## Identifying drive types

Your Gateway notebook may contain one of the following drive types.

Look on the front of the drive for one of the following logos:

| CD drive                                                      |            | Use a CD drive for installing<br>programs, playing audio CDs, and<br>accessing data.<br>You cannot use this drive to create<br>CDs or DVDs or play DVDs.                                                                     |
|---------------------------------------------------------------|------------|------------------------------------------------------------------------------------------------------------------------------------------------------------------------------------------------------------------------------|
| CD-RW drive<br>(recordable<br>CD drive)                       | Recordable | Use a CD-RW drive for installing<br>programs, playing audio CDs,<br>accessing data, and recording music<br>and data to CD-R or CD-RW discs.<br>You cannot use this drive to create or<br>play DVDs.                          |
| DVD drive                                                     | ROM        | Use a DVD drive for installing<br>programs, playing audio CDs, playing<br>DVDs, and accessing data.<br>You cannot use this drive to create<br>CDs or DVDs.                                                                   |
| Combination<br>DVD/CD-RW<br>drive<br>(recordable<br>CD drive) |            | Use a combination DVD/CD-RW<br>drive for installing programs, playing<br>audio CDs, playing DVDs, accessing<br>data, and recording music and data to<br>CD-R or CD-RW discs.<br>You cannot use this drive to create<br>DVDs. |