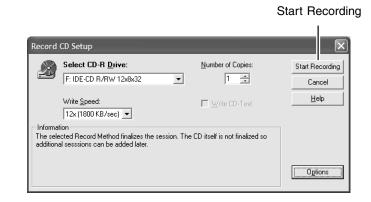

**6** After you have added all of your files, click **record**. The *Record CD Setup* dialog box opens.

7 Click Start Recording.