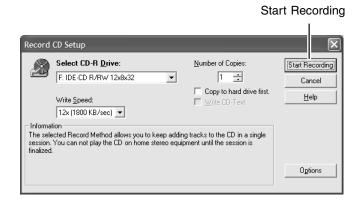

**6** After you have added all of your files, click **record**. The *Record CD Setup* dialog box opens.

7 Click Start Recording.

record

**6** After you have added all of your tracks and files, click **record**. The *Record CD Setup* dialog box opens.

7 Click **Start Recording**. When the recording is complete, you may see a *Record Complete* dialog box. Select the appropriate option.