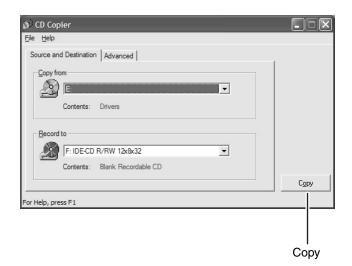

- OR -

**4** Move your pointer over **CD copier**, then click **CD copier**. The *Disc Copier* window opens.

- **5** On the **Source and Destination** tab, click the arrow button to open the **Copy from** list, then click the recordable drive.
- **6** Click the arrow button to open the **Record to** list, then click the recordable drive.
- **7** Click **Copy**. CD Copier copies the information on the source CD or DVD to your hard drive, prompts you to insert the blank CD or DVD, then copies the information from the hard drive to the blank CD or DVD.

- OR -

Move your pointer over **CD copier**, then click **CD copier**. The *CD Copier* window opens.

- On the **Source and Destination** tab, click the arrow button to open the **Copy from** list, then click the drive that contains the source CD or DVD.
- 7 Click the arrow button to open the **Record to** list, then click the drive that contains the blank CD or DVD (this is your recordable CD or DVD drive).
- Click **Copy**. The information on the source CD or DVD is copied automatically to your blank CD or DVD.