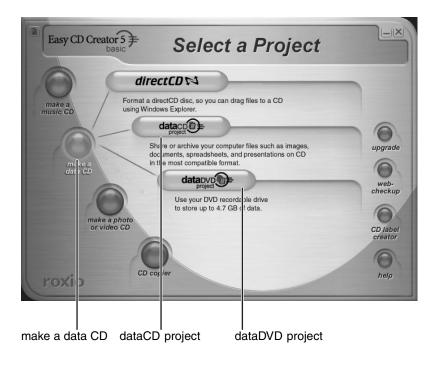

#### To create a data CD or DVD:

1

Insert a blank, writable CD or DVD into your recordable CD or DVD drive.

**2** If a *CD Drive* dialog box opens, click **Create a CD using Roxio Easy CD Creator**, then click **OK**. The *Select a Project* window opens.

- OR -

**3** Move your pointer over make a data CD, then click dataCD project or dataDVD project. The *Easy CD Creator* window opens.

Select Source Files

| 🗊 Untitled Data CD        | roject - Fasy CD C         | reator                          |                                       |            |                     |
|---------------------------|----------------------------|---------------------------------|---------------------------------------|------------|---------------------|
|                           | ols <u>T</u> rack Internet |                                 |                                       |            |                     |
| Calast saves file         |                            |                                 |                                       |            |                     |
|                           |                            |                                 | 333 L E40                             |            | EasyCDCreator 5 =   |
| My Pictures               | -                          |                                 | convert name                          |            | Lasy CD Cleator 5 7 |
| Name A                    |                            | Size Tyne                       | Nate Modified Nate Dicture Taken      | Dimensions | ~                   |
| 間 3 dudes                 |                            | 58 KB JPEG Image                | 10/23/2000 8:01 AM                    | 640 x 480  |                     |
| Ball of Bacon             |                            | 58 KB JPEG Image                | 10/23/2000 8:04 AM                    | 640 x 480  |                     |
| Boxing 1                  |                            | 59 KB JPEG Image                | 10/23/2000 8:02 AM                    | 640 x 480  | -                   |
| Boxing 2                  |                            | 56 KB JPEG Image                | 10/23/2000 8:02 AM                    | 640 x 480  |                     |
| Brits n Darts             |                            | 58 KB JPEG Image                | 10/23/2000 8:02 AM                    | 640 x 480  |                     |
| 퇸 Calvin                  |                            | 61 KB JPEG Image                | 10/23/2000 8:02 AM                    | 640 x 480  | ¥.                  |
| data a D                  |                            | Add Remove                      |                                       |            |                     |
|                           |                            | J X                             | preview transitions                   | record     |                     |
| © 020102_1707             |                            | Name 1                          | Size Type Modified                    | Remarks    |                     |
| S 020102_1/0/             |                            | Name<br>13 dudes og             | 58KB JPEG Image 10/23/2000 8:01:52 AM | Remarks    |                     |
|                           |                            | Boxing 1 pg                     | 59KB JPEG Image 10/23/2000 8:01:52 AM |            |                     |
|                           |                            | Boxing 2 pg                     | 56KB JPEG Image 10/23/2000 8:02:04 AM |            |                     |
|                           |                            | Calvin.jr                       | 61KB JPEG Image 10/23/2000 8:02:41 AM |            |                     |
|                           |                            | Cap eye .jpg                    | 58KB JPEG Image 10/23/2000 8:03:18 AM |            |                     |
|                           |                            | Dave & nie.jpg                  | 57KB JPEG Image 10/23/2000 8:04:50 AM |            |                     |
|                           |                            | 🔊 Kendall.; g                   | 54KB JPEG Image 10/23/2000 8:02:28 AM |            |                     |
|                           |                            | Tired do .jpg                   | 62KB JPEG Image 10/23/2000 8:03:31 AM |            |                     |
|                           |                            |                                 |                                       |            |                     |
|                           |                            |                                 |                                       |            |                     |
|                           |                            |                                 |                                       |            |                     |
|                           |                            |                                 |                                       |            |                     |
|                           |                            |                                 |                                       |            |                     |
|                           |                            |                                 |                                       |            |                     |
| Project Size: 468 KB      | stimated free space: 64    | 9.9 MB on a 74 hin CD, 702.6 MB | on an 80 min CD)                      |            | 74:00 80:00         |
|                           |                            |                                 |                                       |            |                     |
| 8 file(s), 0 folder(s) Da | CD / Joliet IDE-CD R       | /RW 12x8x32 'rack At Once       |                                       |            |                     |
| Date (s)                  | CO / SONCE JIDE CD R       | Tack At Office                  |                                       |            | 11.                 |
|                           |                            |                                 |                                       |            |                     |
|                           |                            |                                 |                                       |            |                     |
| Source                    | Pano                       | Add                             |                                       |            |                     |
| Source                    | i and                      | Aud                             |                                       |            |                     |