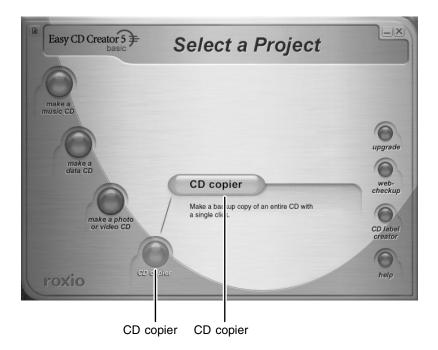

- OR -

**4** Move your pointer over **CD copier**, then click **CD copier**. The *Disc Copier* window opens.

- **5** On the **Source and Destination** tab, click the arrow button to open the **Copy from** list, then click the recordable drive.
- **6** Click the arrow button to open the **Record to** list, then click the recordable drive.
- **7** Click **Copy**. CD Copier copies the information on the source CD or DVD to your hard drive, prompts you to insert the blank CD or DVD, then copies the information from the hard drive to the blank CD or DVD.

- OR -

Move your pointer over **CD copier**, then click **CD copier**. The *CD Copier* window opens.

- On the **Source and Destination** tab, click the arrow button to open the **Copy from** list, then click the drive that contains the source CD or DVD.
- 7 Click the arrow button to open the **Record to** list, then click the drive that contains the blank CD or DVD (this is your recordable CD or DVD drive).
- Click **Copy**. The information on the source CD or DVD is copied automatically to your blank CD or DVD.