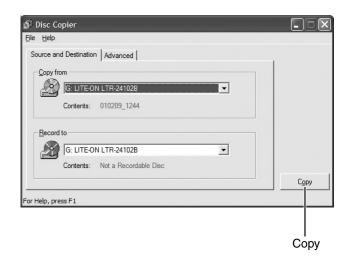

- OR -

**4** Move your pointer over **CD copier**, then click **CD copier**. The *Disc Copier* window opens.

- **5** On the **Source and Destination** tab, click the arrow button to open the **Copy from** list, then click the recordable drive.
- **6** Click the arrow button to open the **Record to** list, then click the recordable drive.
- **7** Click **Copy**. CD Copier copies the information on the source CD or DVD to your hard drive, prompts you to insert the blank CD or DVD, then copies the information from the hard drive to the blank CD or DVD.

- OR -

Move your pointer over **CD copier**, then click **CD copier**. The *CD Copier* window opens.

- On the **Source and Destination** tab, click the arrow button to open the **Copy from** list, then click the drive that contains the source CD or DVD.
- 7 Click the arrow button to open the **Record to** list, then click the drive that contains the blank CD or DVD (this is your recordable CD or DVD drive).
- Click **Copy**. The information on the source CD or DVD is copied automatically to your blank CD or DVD.