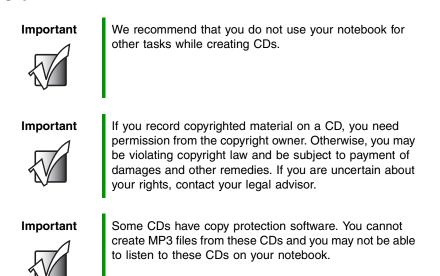

#### Important

Important

We recommend that you do not use your notebook for other tasks while creating CDs or DVDs.

If you record copyrighted material on a CD or DVD, you need permission from the copyright owner. Otherwise, you may be violating copyright law and be subject to payment of damages and other remedies. If you are uncertain about your rights, contact your legal advisor.