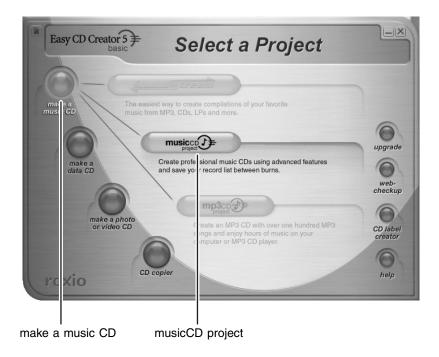

## **Creating music CDs**

Use Roxio Easy CD Creator to create **music** CDs from other music CDs or MP3 files. For information on creating data CDs, see "Creating data CDs and DVDs" on page 2.

- OR -

**3** Move your pointer over **make a music CD**, then click **musicCD project**. The *Easy CD Creator* window opens.