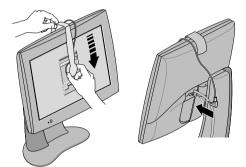

## Silicon Graphics ColorLock™ Sensor for the Silicon Graphics 1600SW™ Flat Panel Monitor

## Silicon Graphics 320<sup>™</sup> and Silicon Graphics 540<sup>™</sup>

Before installing, read the application softwarerelated instructions in your on-line *ColorLock User's Guide*.

## Silicon Graphics O2<sup>™</sup>

Before installing, read the application softwarerelated instructions in your *Flat Panel Adapter for O2 Installation Guide.* 

©1998, Silicon Graphics, Inc. All rights reserved. Silicon Graphics is a registered trademark, and the Silicon Graphics logo, ColorLock, Silicon Graphics 1600SW, Silicon Graphics 320, Silicon Graphics 540, and O2 are trademarks of Silicon Graphics, Inc.